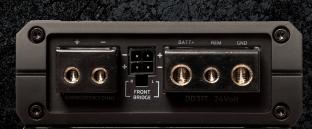

## DD31T

DLS introduces new 24V cool running mini three chanell amplifier. DD31T comes complete with a Sublevel remote control and Hi-Level input with AutoStart for easy upgrade of OEM radios. If you want to connect external sources such as a mobile phone there is

our unique parallel Aux input jack to help with that. With a footprint of only 215×103mm and 35mm height, it is possible to in-

stall in the armrest or under the dash while still producing  $2\times80 + 1\times200$ -Watt RMS pure DLS sound in 4 Ohms.

## Specifications:

- 3 Channels audiophile Class D
- Power Output, 2×80W + 1x200W in 4 0hm, 2x125W + 1x350W in 2ohm.
  Bass boost 0-+18dB
- High level input with AUTO-start function
- Unique DLS Aux parallel 3,5mm input jack (Aux cable can be connected while listen to OEM radio)