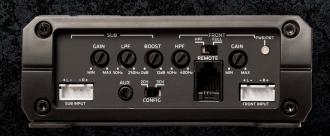

## DD31T

DLS introduces new 24V cool running mini three chanell amplifier. DD31T comes complete with a Sublevel remote control and Hi-Level input with AutoStart for easy upgrade of OEM radios. If you want to connect external sources such as a mobile phone there is

our unique parallel Aux input jack to help with that. With a footprint of only 215×103mm and 35mm height, it is possible to in-

stall in the armrest or under the dash while still producing  $2\times80 + 1\times200$ -Watt RMS pure DLS sound in 4 Ohms.

## Specifications:

- 3 Channels audiophile Class D
- Power Output, 2×80W + 1x200W in 4 0hm, 2x125W + 1x350W in 2ohm.
  Bass boost 0-+18dB
- High level input with AUTO-start function
- Unique DLS Aux parallel 3,5mm input jack (Aux cable can be connected while listen to OEM radio)