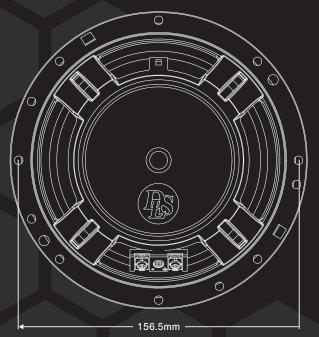

#### COMPATIBLE CAR MODELS

The Cruise universal speakers are meticulously crafted to cater to a wide range of car models that lack a defined and confined door frame for the OEM speakers. For a hassle-free installation experience, it is recommended to pair the universal speakers with an appropriate speaker adapter of your preference. Kindly visit our website to explore further information about the Cruise series and to discover the product that befits your vehicle model.