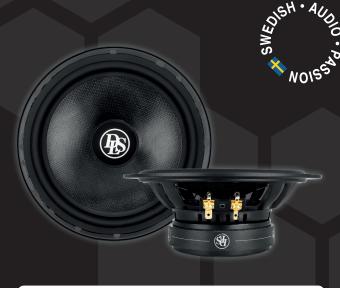

## Universal 2 ohm woofer

The Cruise series brings you the DLS natural sound engineered for integration. Easy to install and the perfect upgrade from your OEM system.

- · Natural and musical sounding component driver
- Accurate & durable 6.5" glass fibre laminated woofer
- Santoprene® rubber dust cap, minimizing cone breakup and resonances
- Nomex® / Santoprene® moving components for low distortion
- Woven tinsel leads avoids high excursion noise
- Non-magnetic Kapton® / copper wire voice coil
- · Optimized high grade ferrite magnet
- · Dual ventilation solution with increased heat transfer
- · Anti-resonating reinforced steel euro basket
- · Twin terminal for easier installation
- · PRY tool and multiple accessories included

| ELECTRO-ACOUSTIC PARAMETERS |                |  |
|-----------------------------|----------------|--|
| Woofer                      |                |  |
| Re                          | 1.8 Ohm        |  |
| Fs                          | 62.7Hz         |  |
| Mms                         | 16.6gr         |  |
| Cms                         | 0.387          |  |
| Vas                         | 10.6L          |  |
| Qts                         | 0.73           |  |
| Qes                         | 0.98           |  |
| Qms                         | 2.904          |  |
| Bl                          | 3.45T.m        |  |
| SPL                         | 86.1 1dB 1W/1M |  |
| Sd                          | 139cm²         |  |

| SPECIFICATIONS |                |
|----------------|----------------|
| Woofer         | 6.5" / 165mm   |
| Power RMS      | 100W           |
| Power MAX      | 200W           |
| Impedance      | 2 Ohm          |
| Sensitivity    | 86.1 1dB 1W/1M |
| Freq.range     | 55-5000Hz      |