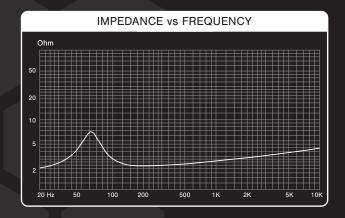

| ELECTRO-ACOUSTIC PARAMETERS |                |  |
|-----------------------------|----------------|--|
| Woofer                      |                |  |
| Re                          | 1.8 Ohm        |  |
| Fs                          | 62.7Hz         |  |
| Mms                         | 16.6gr         |  |
| Cms                         | 0.387          |  |
| Vas                         | 10.6L          |  |
| Qts                         | 0.73           |  |
| Qes                         | 0.98           |  |
| Qms                         | 2.904          |  |
| Bl                          | 3.45T.m        |  |
| SPL                         | 86.1 1dB 1W/1M |  |
| Sd                          | 139cm²         |  |

| SPECIFICATIONS |                |
|----------------|----------------|
| Woofer         | 6.5" / 165mm   |
| Power RMS      | 100W           |
| Power MAX      | 200W           |
| Impedance      | 2 Ohm          |
| Sensitivity    | 86.1 1dB 1W/1M |
| Freq.range     | 55-5000Hz      |