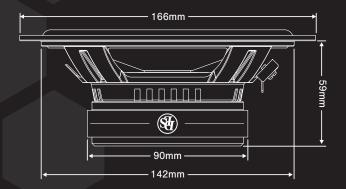

| SPECIFICATIONS |                |
|----------------|----------------|
| Woofer         | 6.5" / 165mm   |
| Power RMS      | 100W           |
| Power MAX      | 200W           |
| Impedance      | 2 Ohm          |
| Sensitivity    | 86.1 1dB 1W/1M |
| Freq.range     | 55-5000Hz      |