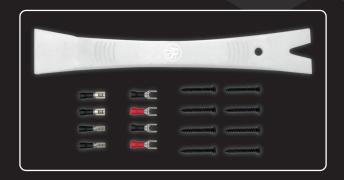

#### **INCLUDED PRODUCTS**

2pcs Woofers

| INCLUDED IN BOX          |
|--------------------------|
| 8pcs M4 screws           |
| 4pcs Fork terminals      |
| 4pcs Flat pin connectors |
| 1pc PRY Tool             |
| 1pc Manual               |