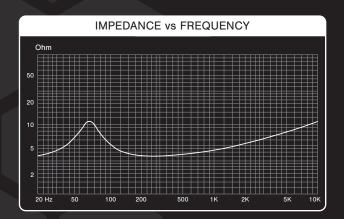

| ELECTRO-ACOUSTIC PARAMETERS |                |  |
|-----------------------------|----------------|--|
| Woofer                      |                |  |
| Re                          | 3.2 Ohm        |  |
| Fs                          | 63.2Hz         |  |
| Mms                         | 15.8gr         |  |
| Cms                         | 0.399          |  |
| Vas                         | 10.9L          |  |
| Qts                         | 0.66           |  |
| Qes                         | 0.89           |  |
| Qms                         | 2.512          |  |
| Bl                          | 4.74T.m        |  |
| SPL                         | 86.8 1dB 1W/1M |  |
| Sd                          | 139cm²         |  |

| SPECIFICATIONS |                |
|----------------|----------------|
| Woofer         | 6.5" / 165mm   |
| Power RMS      | 100W           |
| Power MAX      | 200W           |
| Impedance      | 4 Ohm          |
| Sensitivity    | 86.8 1dB 1W/1M |
| Freq.range     | 55-5000Hz      |