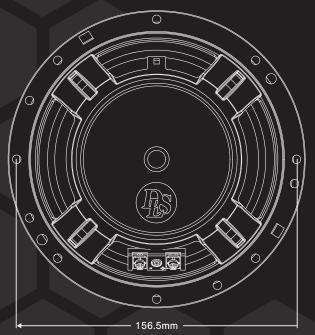

#### **INCLUDED PRODUCTS**

2pcs Woofers

| INCLUDED IN BOX          |
|--------------------------|
| 8pcs M4 screws           |
| 4pcs Fork terminals      |
| 4pcs Flat pin connectors |
| 1pc PRY Tool             |
| 1pc Manual               |