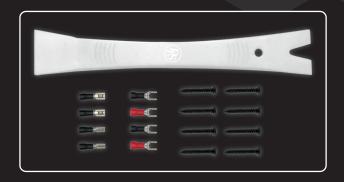

#### **INCLUDED PRODUCTS**

2pcs Woofers

| INCLUDED IN BOX          |
|--------------------------|
| 8pcs M4 screws           |
| 4pcs Fork terminals      |
| 4pcs Flat pin connectors |
| 1pc PRY Tool             |
| 1pc Manual               |