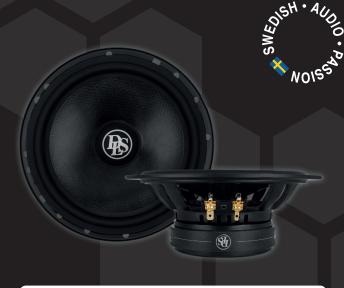

### Universal 4 ohm woofer

The Cruise series brings you the DLS natural sound engineered for integration. Easy to install and the perfect upgrade from your OEM system.

- · Natural and musical sounding component driver
- · Accurate & durable 6.5" glass fibre laminated woofer
- Santoprene® rubber dust cap, minimizing cone breakup and resonances
- Nomex® / Santoprene® moving components for low distortion
- Woven tinsel leads avoids high excursion noise
- Non-magnetic Kapton® / copper wire voice coil
- · Optimized high grade ferrite magnet
- · Dual ventilation solution with increased heat transfer
- · Anti-resonating reinforced steel euro basket
- · Twin terminal for easier installation
- · PRY tool and multiple accessories included

| ELECTRO-ACOUSTIC PARAMETERS |                |  |
|-----------------------------|----------------|--|
| Woofer                      |                |  |
| Re                          | 3.2 Ohm        |  |
| Fs                          | 63.2Hz         |  |
| Mms                         | 15.8gr         |  |
| Cms                         | 0.399          |  |
| Vas                         | 10.9L          |  |
| Qts                         | 0.66           |  |
| Qes                         | 0.89           |  |
| Qms                         | 2.512          |  |
| Bl                          | 4.74T.m        |  |
| SPL                         | 86.8 1dB 1W/1M |  |
| Sd                          | 139cm²         |  |

| SPECIFICATIONS |                |
|----------------|----------------|
| Woofer         | 6.5" / 165mm   |
| Power RMS      | 100W           |
| Power MAX      | 200W           |
| Impedance      | 4 Ohm          |
| Sensitivity    | 86.8 1dB 1W/1M |
| Freq.range     | 55-5000Hz      |