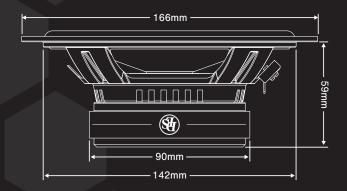

| SPECIFICATIONS |                |
|----------------|----------------|
| Woofer         | 6.5" / 165mm   |
| Power RMS      | 100W           |
| Power MAX      | 200W           |
| Impedance      | 4 Ohm          |
| Sensitivity    | 86.8 1dB 1W/1M |
| Freq.range     | 55-5000Hz      |