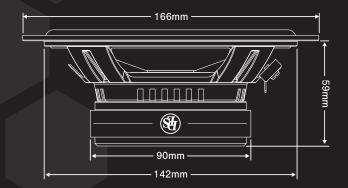

| SPECIFICATIONS |                |  |
|----------------|----------------|--|
| Woofer         | 6.5" / 165mm   |  |
| Power RMS      | 100W           |  |
| Power MAX      | 200W           |  |
| Impedance      | 4 Ohm          |  |
| Sensitivity    | 86.8 1dB 1W/1M |  |
| Freq.range     | 55-5000Hz      |  |