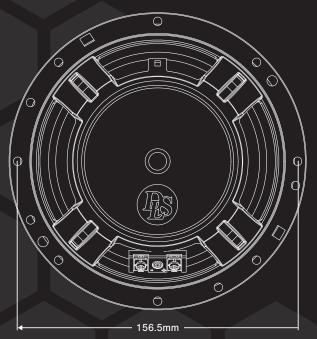

| SPECIFICATIONS |                |  |
|----------------|----------------|--|
| Woofer         | 6.5" / 165mm   |  |
| Power RMS      | 100W           |  |
| Power MAX      | 200W           |  |
| Impedance      | 4 Ohm          |  |
| Sensitivity    | 86.8 1dB 1W/1M |  |
| Freq.range     | 55-5000Hz      |  |