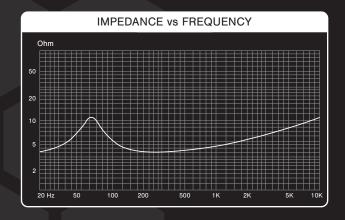

| ELECTRO-ACOUSTIC PARAMETERS |                |  |
|-----------------------------|----------------|--|
| Woofer                      |                |  |
| Re                          | 3.2 Ohm        |  |
| Fs                          | 63.2Hz         |  |
| Mms                         | 15.8gr         |  |
| Cms                         | 0.399          |  |
| Vas                         | 10.9L          |  |
| Qts                         | 0.66           |  |
| Qes                         | 0.89           |  |
| Qms                         | 2.512          |  |
| Bl                          | 4.74T.m        |  |
| SPL                         | 86.8 1dB 1W/1M |  |
| Sd                          | 139cm²         |  |

| SPECIFICATIONS |                |  |
|----------------|----------------|--|
| Woofer         | 6.5" / 165mm   |  |
| Power RMS      | 100W           |  |
| Power MAX      | 200W           |  |
| Impedance      | 4 Ohm          |  |
| Sensitivity    | 86.8 1dB 1W/1M |  |
| Freq.range     | 55-5000Hz      |  |