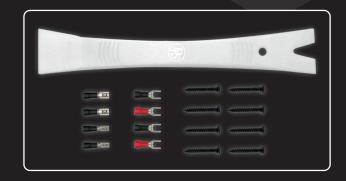

#### **INCLUDED PRODUCTS**

2pcs Woofers

| INCLUDED IN BOX          |
|--------------------------|
| 8pcs M4 screws           |
| 4pcs Fork terminals      |
| 4pcs Flat pin connectors |
| 1pc PRY Tool             |
| 1pc Manual               |