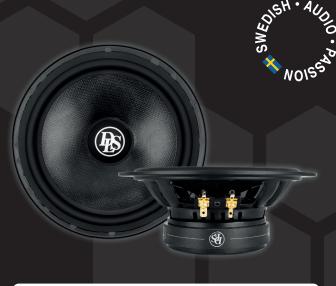

### Universal 4 ohm woofer

The Cruise series brings you the DLS natural sound engineered for integration. Easy to install and the perfect upgrade from your OEM system.

- · Natural and musical sounding component driver
- Accurate & durable 6.5" glass fibre laminated woofer
- Santoprene® rubber dust cap, minimizing cone breakup and resonances
- Nomex® / Santoprene® moving components for low distortion
- Woven tinsel leads avoids high excursion noise
- Non-magnetic Kapton® / copper wire voice coil
- · Optimized high grade ferrite magnet
- · Dual ventilation solution with increased heat transfer
- · Anti-resonating reinforced steel euro basket
- · Twin terminal for easier installation
- · PRY tool and multiple accessories included

| ELECTRO-ACOUSTIC PARAMETERS |                |  |
|-----------------------------|----------------|--|
| Woofer                      |                |  |
| Re                          | 3.2 Ohm        |  |
| Fs                          | 63.2Hz         |  |
| Mms                         | 15.8gr         |  |
| Cms                         | 0.399          |  |
| Vas                         | 10.9L          |  |
| Qts                         | 0.66           |  |
| Qes                         | 0.89           |  |
| Qms                         | 2.512          |  |
| Bl                          | 4.74T.m        |  |
| SPL                         | 86.8 1dB 1W/1M |  |
| Sd                          | 139cm²         |  |

| SPECIFICATIONS |                |  |
|----------------|----------------|--|
| Woofer         | 6.5" / 165mm   |  |
| Power RMS      | 100W           |  |
| Power MAX      | 200W           |  |
| Impedance      | 4 Ohm          |  |
| Sensitivity    | 86.8 1dB 1W/1M |  |
| Freq.range     | 55-5000Hz      |  |