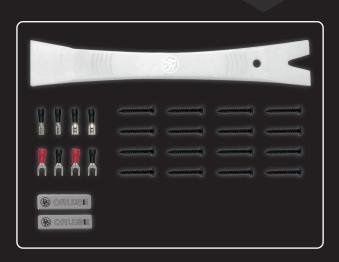

INCLUDED IN BOX 16pcs M4 screws 4pcs Fork terminals 4pcs Flat pin connectors 2pcs Cruise aluminum badges 1pc PRY Tool 1pc Manual

DLS Sweden, a part of Winn Scandinavia AB www.facebook.com/dlsaudioofficial www.dls.se | info@dls.se