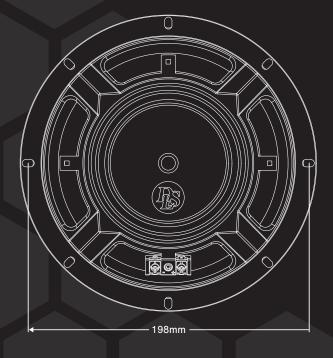

| SPECIFICATIONS |               |
|----------------|---------------|
| Woofer         | 8" / 200mm    |
| Power RMS      | 100W          |
| Power MAX      | 200W          |
| Impedance      | 3 Ohm         |
| Sensitivity    | 88.2 dB 1W/1M |
| Freq.range     | 45-5000Hz     |