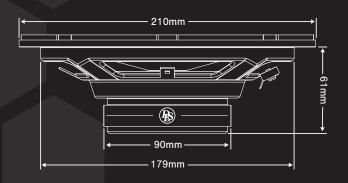

| SPECIFICATIONS |               |
|----------------|---------------|
| Woofer         | 8" / 200mm    |
| Power RMS      | 100W          |
| Power MAX      | 200W          |
| Impedance      | 3 Ohm         |
| Sensitivity    | 88.2 dB 1W/1M |
| Freq.range     | 45-5000Hz     |