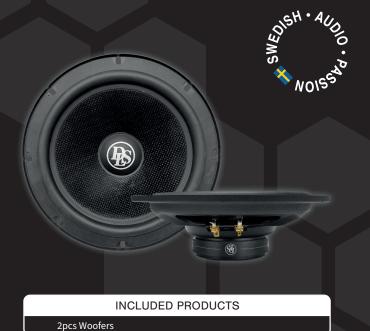

### Universal 3 ohm woofer

The Cruise series brings you the DLS natural sound engineered for integration. Easy to install and the perfect upgrade from your OEM system.

- · Natural and musical sounding component driver
- Accurate & durable 8" glass fibre laminated woofer
- Santoprene® rubber dust cap, minimizing cone breakup and resonances
- Nomex® / Santoprene® moving components for low distortion
- Woven tinsel leads avoids high excursion noise
- Non-magnetic Kapton® / copper wire voice coil
- Optimized hybrid neo/ferrite magnet
- · Ventilated back plate with increased heat transfer
- Anti-resonating reinforced slim steel basket
- Twin terminal for easier installation
- PRY tool and multiple accessories included

| SPECIFICATIONS |               |
|----------------|---------------|
| Woofer         | 8" / 200mm    |
| Power RMS      | 100W          |
| Power MAX      | 200W          |
| Impedance      | 3 Ohm         |
| Sensitivity    | 88.2 dB 1W/1M |
| Freq.range     | 45-5000Hz     |