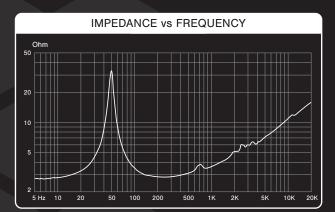

| ELECTRO-ACOUSTIC PARAMETERS |               |  |
|-----------------------------|---------------|--|
| Woofer                      |               |  |
| Re                          | 2.7 Ohm       |  |
| Fs                          | 51.3Hz        |  |
| Mms                         | 23.2gr        |  |
| Cms                         | 0.416         |  |
| Vas                         | 26.7L         |  |
| Qts                         | 0.78          |  |
| Qes                         | 0.85          |  |
| Qms                         | 9.29          |  |
| Bl                          | 4.85T.m       |  |
| SPL                         | 88.2 dB 1W/1M |  |
| Sd                          | 214cm²        |  |