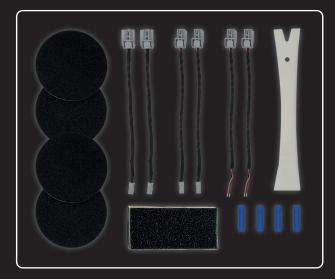

#### INCLUDED PRODUCTS

2pcs Midrange speakers

| INCLUDED IN BOX                                          |  |  |
|----------------------------------------------------------|--|--|
| 2pcs Midrange adaptor cable (marked with MID-A)          |  |  |
| 2pcs Midrange adaptor cable (marked with MID-B)          |  |  |
| 2pcs Midrange adaptor cable bar ends (marked with MID-C) |  |  |
| 4pcs Adhesive foam rings (102x4mm)                       |  |  |
| 4pcs Adhesive foams for wrapping                         |  |  |
| 4pcs Terminal crimp connectors                           |  |  |
| 1pc PRY Tool                                             |  |  |
| 1pc Manual                                               |  |  |