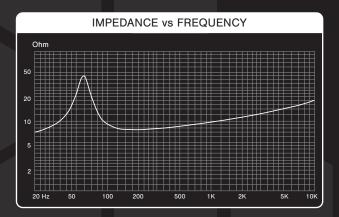

| ELECTRO-ACOUSTIC PARAMETERS |                   |  |  |
|-----------------------------|-------------------|--|--|
| Woofer                      |                   |  |  |
| Re                          | 7.2 Ohm           |  |  |
| Fs                          | 97.5Hz            |  |  |
| Mms                         | 5.55gr            |  |  |
| Cms                         | 0.436             |  |  |
| Vas                         | 1.90L             |  |  |
| Qts                         | 0.76              |  |  |
| Qes                         | 0.96              |  |  |
| Qms                         | 3.67              |  |  |
| Bl                          | 5.18T.m           |  |  |
| SPL                         | 87dB 1W/1M        |  |  |
| Sd                          | 54cm <sup>2</sup> |  |  |