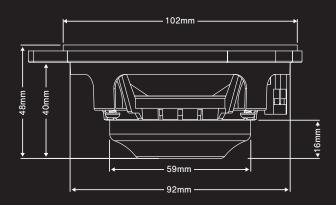

| SPECIFICATIONS |            |  |
|----------------|------------|--|
| Woofer         | 4" / 100mm |  |
| Power RMS      | 60W        |  |
| Power MAX      | 120W       |  |
| Impedance      | 8 Ohm      |  |
| Sensitivity    | 87dB 1W/1M |  |
| Freq.range     | 80-8000Hz  |  |