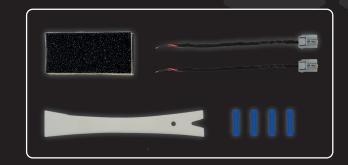

#### **INCLUDED PRODUCTS**

2pcs Woofer speakers

| INCLUDED IN BOX                                     |
|-----------------------------------------------------|
| 2pcs Woofer adaptor cable bar ends (marked with WF) |
| 4pcs Adhesive foams for wrapping                    |
| 4pcs Terminal crimp connectors                      |
| 1pc PRY Tool                                        |
| 1pc Manual                                          |