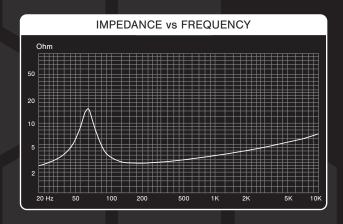

| SPECIFICATIONS |              |  |
|----------------|--------------|--|
| Woofer         | 6.5" / 165mm |  |
| Power RMS      | 100W         |  |
| Power MAX      | 200W         |  |
| Impedance      | 4 Ohm        |  |
| Sensitivity    | 86dB 1W/1M   |  |
| Freq.range     | 55-5000Hz    |  |

| ELECTRO-ACOUSTIC PARAMETERS |            |  |
|-----------------------------|------------|--|
| Woofer                      |            |  |
| Re                          | 3.2 Ohm    |  |
| Fs                          | 60.4Hz     |  |
| Mms                         | 14.1gr     |  |
| Cms                         | 0.492      |  |
| Vas                         | 13.48L     |  |
| Qts                         | 0.87       |  |
| Qes                         | 1.15       |  |
| Qms                         | 3.71       |  |
| Bl                          | 3.86T.m    |  |
| SPL                         | 86dB 1W/1M |  |
| Sd                          | 139cm²     |  |