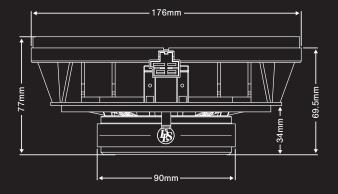

| SPECIFICATIONS |              |  |
|----------------|--------------|--|
| Woofer         | 6.5" / 165mm |  |
| Power RMS      | 100W         |  |
| Power MAX      | 200W         |  |
| Impedance      | 4 Ohm        |  |
| Sensitivity    | 86dB 1W/1M   |  |
| Freq.range     | 55-5000Hz    |  |