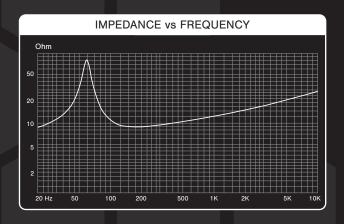

| SPECIFICATIONS |              |  |
|----------------|--------------|--|
| Woofer         | 6.5" / 165mm |  |
| Power RMS      | 100W         |  |
| Power MAX      | 200W         |  |
| Impedance      | 8 Ohm        |  |
| Sensitivity    | 87.7dB 1W/1M |  |
| Freq.range     | 55-5000Hz    |  |

| ELECTRO-ACOUSTIC PARAMETERS |              |  |
|-----------------------------|--------------|--|
| Woofer                      |              |  |
| Re                          | 7.9 Ohm      |  |
| Fs                          | 59.1Hz       |  |
| Mms                         | 15.4gr       |  |
| Cms                         | 0.471        |  |
| Vas                         | 12.91L       |  |
| Qts                         | 0.62         |  |
| Qes                         | 0.69         |  |
| Qms                         | 6.132        |  |
| Bl                          | 7.71T.m      |  |
| SPL                         | 87.7dB 1W/1M |  |
| Sd                          | 139cm²       |  |