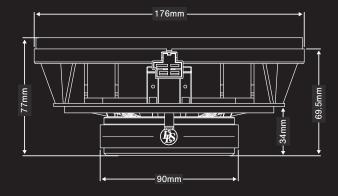

| SPECIFICATIONS |              |  |
|----------------|--------------|--|
| Woofer         | 6.5" / 165mm |  |
| Power RMS      | 100W         |  |
| Power MAX      | 200W         |  |
| Impedance      | 8 Ohm        |  |
| Sensitivity    | 87.7dB 1W/1M |  |
| Freq.range     | 55-5000Hz    |  |