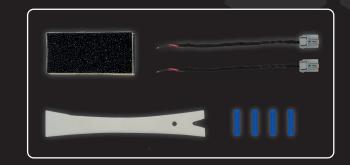

#### **INCLUDED PRODUCTS**

2pcs Woofer speakers

| INCLUDED IN BOX                                     |
|-----------------------------------------------------|
| 2pcs Woofer adaptor cable bar ends (marked with WF) |
| 4pcs Adhesive foams for wrapping                    |
| 4pcs Terminal crimp connectors                      |
| 1pc PRY Tool                                        |
| 1pc Manual                                          |