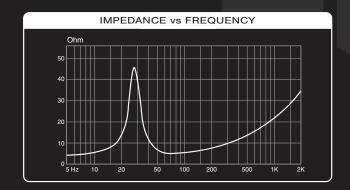

| PARAMETERS |                   |  |
|------------|-------------------|--|
| Fs         | 28Hz              |  |
| Re         | 4.4 (2.2+2.2) Ohm |  |
| Qms        | 5.10              |  |
| Qes        | 0.55              |  |
| Qts        | 0.52              |  |
| Cms        | 0.19mm/N          |  |
| Mms        | 168.6g            |  |
| ВІ         | 15.5              |  |
| Vas        | 35.2L             |  |
| Sd         | 358.7cm²          |  |
| Xmax       | ± 9mm             |  |
| Vd         | 1.7L              |  |
|            |                   |  |