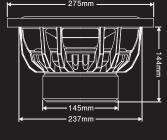

| SPECIFICATIONS      |                                        |  |
|---------------------|----------------------------------------|--|
| Size                | 10" / 250mm                            |  |
| Impedance           | 2+2 Ohm                                |  |
| RMS Power           | 500W                                   |  |
| MAX Power           | 1000W                                  |  |
| Sensitivity         | 84dB 1W/1M                             |  |
| Voice coil size     | 2" / 51mm                              |  |
| Voice coil material | 4-layer copper voice coil / TIL former |  |
| Cone material       | Aluminum<br>Aluminum dust cap          |  |
| Magnet              | 2x40oz Ferrite<br>Dual stacked         |  |
| Frequency range     | 20Hz-300Hz                             |  |
| Weight              | 7.6kg                                  |  |