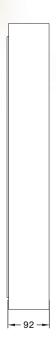

| SPECIFICATIONS         |                           |
|------------------------|---------------------------|
| Component              | 2-way bass reflex speaker |
| Туре                   | On-wall                   |
| Available colors       | Matte White & Satin Black |
| Woofer                 | 2x140mm kevlar woofer     |
| Tweeter                | 1x30mm soft dome tweeter  |
| Impedance              | 4 Ohm                     |
| Sensitivity            | 89dB 1W/1M                |
| Recommended amp. power | 30 - 150 W                |
| Frequency response     | 65 - 25000 Hz             |
| Weight                 | 5,9 kg / piece            |