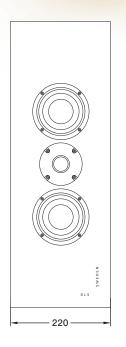

| SPECIFICATIONS         |                           |
|------------------------|---------------------------|
| Component              | 2-way bass reflex speaker |
| Туре                   | On-wall                   |
| Available colors       | Matte White & Satin Black |
| Woofer                 | 2x140mm kevlar woofer     |
| Tweeter                | 1x30mm soft dome tweeter  |
| Impedance              | 4 Ohm                     |
| Sensitivity            | 89dB 1W/1M                |
| Recommended amp. power | 30 - 150 W                |
| Frequency response     | 65 - 25000 Hz             |
| Weight                 | 5,9 kg / piece            |