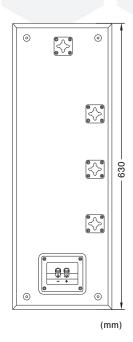

## Wall-mounted minimalist speaker

The wall-mounted speaker that fits seamlessly in any room. Fills your home with a warm and embracing sound.

- 2-way bass reflex design featuring a 30 mm dome tweeter and dual 4-inch midrange/bass drivers that add more depth and body to the bass and midbass while maintaining clarity.
- Ideal as main speakers in a music system, or as a front or center speaker in your home theater where it is tonally matched with all other Flatbox speakers.
- Slim, wall mounted speaker with a minimalist design and impressive sound that easily blends into your living space without being obtrusive.
- Multiple keyhole mounts for versatile installation, and adjustable rubber spacers on the rear for easy wire routing & support for uneven walls.
- Spring-loaded push terminals for a hassle-free connection and support for banana plugs.

| SPECIFICATIONS         |                           |
|------------------------|---------------------------|
| Component              | 2-way bass reflex speaker |
| Туре                   | On-wall                   |
| Available colors       | Matte White & Satin Black |
| Woofer                 | 2x140mm kevlar woofer     |
| Tweeter                | 1x30mm soft dome tweeter  |
| Impedance              | 4 Ohm                     |
| Sensitivity            | 89dB 1W/1M                |
| Recommended amp. power | 30 - 150 W                |
| Frequency response     | 65 - 25000 Hz             |
| Weight                 | 5,9 kg / piece            |