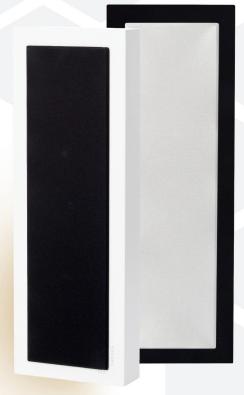

## Wall-mounted minimalist speaker

The wall-mounted speaker that fits seamlessly in any room. Fills your home with a warm and embracing sound.

- 2-way bass reflex design featuring a 30 mm dome tweeter and dual 4-inch midrange/bass drivers that add more depth and body to the bass and midbass while maintaining clarity.
- Ideal as main speakers in a music system, or as a front or center speaker in your home theater where it is tonally matched with all other Flatbox speakers.
- Slim, wall mounted speaker with a minimalist design and impressive sound that easily blends into your living space without being obtrusive.
- Multiple keyhole mounts for versatile installation, and adjustable rubber spacers on the rear for easy wire routing & support for uneven walls.
- Spring-loaded push terminals for a hassle-free connection and support for banana plugs.

| SPECIFICATIONS         |                           |
|------------------------|---------------------------|
| Component              | 2-way bass reflex speaker |
| Туре                   | On-wall                   |
| Available colors       | Matte White & Satin Black |
| Woofer                 | 2x140mm kevlar woofer     |
| Tweeter                | 1x30mm soft dome tweeter  |
| Impedance              | 4 Ohm                     |
| Sensitivity            | 89dB 1W/1M                |
| Recommended amp. power | 30 - 150 W                |
| Frequency response     | 65 - 25000 Hz             |
| Weight                 | 5,9 kg / piece            |