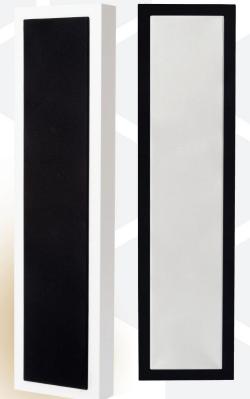

## Wall-mounted minimalist speaker

The wall-mounted speaker that fits seamlessly in any room. Fills your home with a warm and embracing sound.

- Unique 2.5-way bass reflex design featuring a 30 mm dome tweeter and three 4-inch midrange/bass drivers - all three playing bass while two transition smoothly into the tweeter.
- · Ideal as main speakers in a music system, or as a front or center speaker in your home theater where it is tonally matched with all other Flatbox speakers.
- · Slim, wall mounted speaker with a minimalist design and impressive sound that easily blends into your living space without being obtrusive.
- Multiple keyhole mounts for versatile installation, and adjustable rubber spacers on the rear for easy wire routing & support for uneven walls.
- · Spring-loaded push terminals for a hassle-free connection and support for banana plugs.

| SPECIFICATIONS         |                             |
|------------------------|-----------------------------|
| Component              | 2,5-way bass reflex speaker |
| Туре                   | On-wall                     |
| Available colors       | Matte White & Satin Black   |
| Woofer                 | 1x140mm kevlar woofer       |
| Midrange               | 2x140mm kevlar midrange     |
| Tweeter                | 1x30mm soft dome tweeter    |
| Impedance              | 4 Ohm                       |
| Sensitivity            | 90dB 1W/1M                  |
| Recommended amp. power | 30 - 200 W                  |
| Frequency response     | 58 - 25000 Hz               |
| Weight                 | 11,1 kg / piece             |