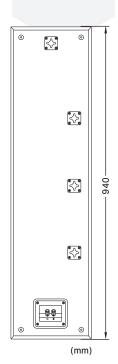

## Wall-mounted minimalist speaker

The wall-mounted speaker that fits seamlessly in any room. Fills your home with a warm and embracing sound.

- Unique 2.5-way bass reflex design featuring a 30 mm dome tweeter and three 4-inch midrange/bass drivers - all three playing bass while two transition smoothly into the tweeter.
- · Ideal as main speakers in a music system, or as a front or center speaker in your home theater where it is tonally matched with all other Flatbox speakers.
- · Slim, wall mounted speaker with a minimalist design and impressive sound that easily blends into your living space without being obtrusive.
- Multiple keyhole mounts for versatile installation, and adjustable rubber spacers on the rear for easy wire routing & support for uneven walls.
- · Spring-loaded push terminals for a hassle-free connection and support for banana plugs.

| SPECIFICATIONS         |                             |
|------------------------|-----------------------------|
| Component              | 2,5-way bass reflex speaker |
| Туре                   | On-wall                     |
| Available colors       | Matte White & Satin Black   |
| Woofer                 | 1x140mm kevlar woofer       |
| Midrange               | 2x140mm kevlar midrange     |
| Tweeter                | 1x30mm soft dome tweeter    |
| Impedance              | 4 Ohm                       |
| Sensitivity            | 90dB 1W/1M                  |
| Recommended amp. power | 30 - 200 W                  |
| Frequency response     | 58 - 25000 Hz               |
| Weight                 | 11,1 kg / piece             |