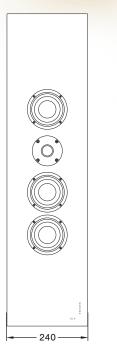

## Wall-mounted minimalist speaker

The wall-mounted speaker that fits seamlessly in any room. Fills your home with a warm and embracing sound.

- Unique 2.5-way bass reflex design featuring a 30 mm dome tweeter and three 4-inch midrange/bass drivers - all three playing bass while two transition smoothly into the tweeter.
- · Ideal as main speakers in a music system, or as a front or center speaker in your home theater where it is tonally matched with all other Flatbox speakers.
- · Slim, wall mounted speaker with a minimalist design and impressive sound that easily blends into your living space without being obtrusive.
- Multiple keyhole mounts for versatile installation, and adjustable rubber spacers on the rear for easy wire routing & support for uneven walls.
- · Spring-loaded push terminals for a hassle-free connection and support for banana plugs.

| SPECIFICATIONS         |                             |
|------------------------|-----------------------------|
| Component              | 2,5-way bass reflex speaker |
| Туре                   | On-wall                     |
| Available colors       | Matte White & Satin Black   |
| Woofer                 | 1x140mm kevlar woofer       |
| Midrange               | 2x140mm kevlar midrange     |
| Tweeter                | 1x30mm soft dome tweeter    |
| Impedance              | 4 Ohm                       |
| Sensitivity            | 90dB 1W/1M                  |
| Recommended amp. power | 30 - 200 W                  |
| Frequency response     | 58 - 25000 Hz               |
| Weight                 | 11,1 kg / piece             |