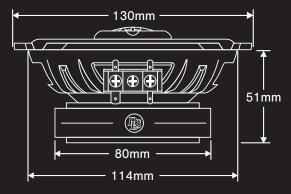

| SPECIFICATIONS |               |
|----------------|---------------|
| Tweeter        | 0.51" / 13mm  |
| Woofer         | 5.25" / 130mm |
| Power RMS      | 50W           |
| Power MAX      | 100W          |
| Power PEAK     | 150W          |
| Impedance      | 3 Ohm         |
| Sensitivity    | 88 dB         |
| Freq.range     | 75-20 000 Hz  |
|                |               |