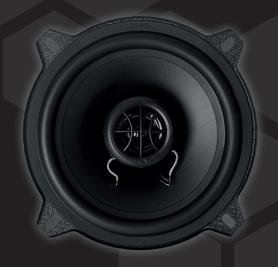

- High quality entry level 2-way speaker
- Polypropylene cone woofer and rubber surround
- · Sand paint-coated steel basket
- High grade Ferrite Motor
- 0,51"/13mm Neodymium tweeter with Mylar cone and 6dB crossover
- · Protective grilles, speaker cable and installation accessories included