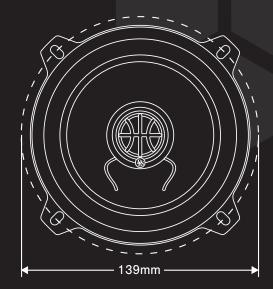

| SPECIFICATIONS |               |
|----------------|---------------|
| Tweeter        | 0.51" / 13mm  |
| Woofer         | 5.25" / 130mm |
| Power RMS      | 50W           |
| Power MAX      | 100W          |
| Power PEAK     | 150W          |
| Impedance      | 3 Ohm         |
| Sensitivity    | 88 dB         |
| Freq.range     | 75-20 000 Hz  |
|                |               |