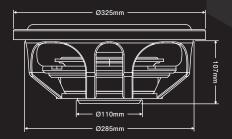

| SPECIFICATIONS      |                                           |  |
|---------------------|-------------------------------------------|--|
| Size                | 12" / 300mm                               |  |
| Impedance           | 2+2 Ohm                                   |  |
| RMS Power           | 600W                                      |  |
| MAX Power           | 1200W                                     |  |
| Sensitivity         | 87.5dB 1W/1M                              |  |
| Voice coil size     | 2.5" / 63.5mm                             |  |
| Voice coil material | 4-layer copper voice<br>coil / TIL former |  |
| Cone material       | Sandwich Compostie<br>PP dust cap         |  |
| Magnet              | 65oz Ferrite                              |  |
| Frequency range     | 25Hz-500Hz                                |  |
| Weight              | 7.1kg                                     |  |