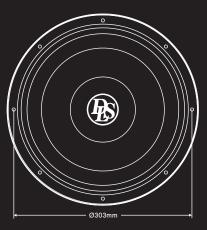

| SPECIFICATIONS      |                                           |  |
|---------------------|-------------------------------------------|--|
| Size                | 12" / 300mm                               |  |
| Impedance           | 2+2 Ohm                                   |  |
| RMS Power           | 600W                                      |  |
| MAX Power           | 1200W                                     |  |
| Sensitivity         | 87.5dB 1W/1M                              |  |
| Voice coil size     | 2.5" / 63.5mm                             |  |
| Voice coil material | 4-layer copper voice<br>coil / TIL former |  |
| Cone material       | Sandwich Compostie<br>PP dust cap         |  |
| Magnet              | 65oz Ferrite                              |  |
| Frequency range     | 25Hz-500Hz                                |  |
| Weight              | 7.1kg                                     |  |