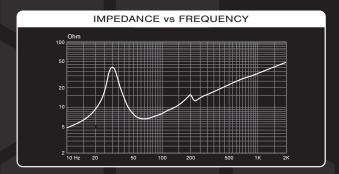

| SPECIFICATIONS      |                                           |  |
|---------------------|-------------------------------------------|--|
| Size                | 12" / 300mm                               |  |
| Impedance           | 2+2 Ohm                                   |  |
| RMS Power           | 600W                                      |  |
| MAX Power           | 1200W                                     |  |
| Sensitivity         | 87.5dB 1W/1M                              |  |
| Voice coil size     | 2.5" / 63.5mm                             |  |
| Voice coil material | 4-layer copper voice<br>coil / TIL former |  |
| Cone material       | Sandwich Compostie<br>PP dust cap         |  |
| Magnet              | 65oz Ferrite                              |  |
| Frequency range     | 25Hz-500Hz                                |  |
| Weight              | 7.1kg                                     |  |

| PARAMETERS |                   |  |
|------------|-------------------|--|
| Fs         | 29Hz              |  |
| Re         | 3.8 (1.9+1.9) Ohm |  |
| Qms        | 5.601             |  |
| Qes        | 0.452             |  |
| Qts        | 0.418             |  |
| Cms        | 0.165mm/N         |  |
| Mms        | 178.5g            |  |
| BI         | 21.7              |  |
| Vas        | 67.2L             |  |
| Sd         | 530.9cm²          |  |
| Xmax       | ± 11mm            |  |
| Vd         | 2.9L              |  |
|            |                   |  |