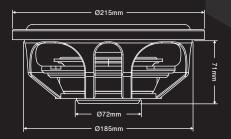

| SPECIFICATIONS      |                                           |  |
|---------------------|-------------------------------------------|--|
| Size                | 8" / 200mm                                |  |
| Impedance           | 2+2 Ohm                                   |  |
| RMS Power           | 250W                                      |  |
| MAX Power           | 500W                                      |  |
| Sensitivity         | 83dB 1W/1M                                |  |
| Voice coil size     | 2" / 50mm                                 |  |
| Voice coil material | 4-layer copper voice<br>coil / TIL former |  |
| Cone material       | Sandwich Compostie<br>PP dust cap         |  |
| Magnet              | 40oz Ferrite                              |  |
| Frequency range     | 30Hz-500Hz                                |  |
| Weight              | 3.5kg                                     |  |