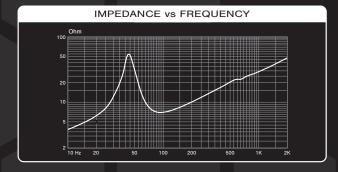

| PARAMETERS |                   |
|------------|-------------------|
| Fs         | 44Hz              |
| Re         | 3.8 (1.9+1.9) Ohm |
| Qms        | 5.445             |
| Qes        | 0.726             |
| Qts        | 0.641             |
| Cms        | 0.13mm/N          |
| Mms        | 94.8g             |
| ВІ         | 11.8              |
| Vas        | 9.5L              |
| Sd         | 213.8cm²          |
| Xmax       | ± 6mm             |
| Vd         | 0.84L             |
|            |                   |